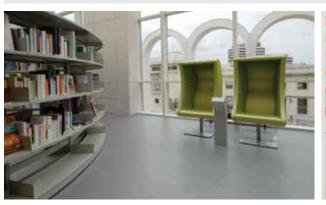

# LUNA SOUND CHAIR

& TABLET HOLDER

# LUNA SOUND CHAIR

## & TABLET HOLDER

DESIGN MÅRTEN CYRÉN AND BERTIL HARSTRÖM

For active listening and relaxation

Listen to an audio book or to music (or simply enjoy the silence). You don't need any headphones; the audio is just there. An audio/chair combination with a design that clearly says "Do not disturb!". The armchair is equipped with integrated speakers and 3.5 mm Mini Jack connection and cable. Simply connect to a stereo, iPad/tablet, computer or any other audio source.