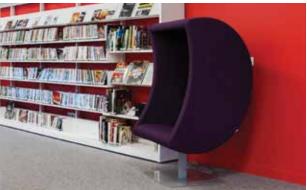

# LUNA SOUND CHAIR

& TABLET HOLDER

# LUNA SOUND CHAIR

## & TABLET HOLDER

DESIGN MÅRTEN CYRÉN AND BERTIL HARSTRÖM

For active listening and relaxation

Listen to an audio book or to music (or simply enjoy the silence). You don't need any headphones; the audio is just there. An audio/chair combination with a design that clearly says "Do not disturb!". The armchair is equipped with integrated speakers and 3.5 mm Mini Jack connection and cable. Simply connect to a stereo, iPad/tablet, computer or any other audio source.

Hight-adjustable tablet holder is available as an accessory.