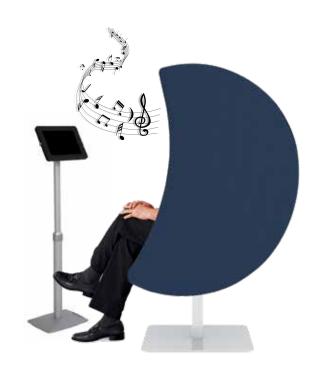

## & TABLET HOLDER

DESIGN MÅRTEN CYRÉN AND BERTIL HARSTRÖM

For active listening and relaxation

Listen to an audio book or to music (or simply enjoy the silence). You don't need any headphones; the audio is just there. An audio/chair combination with a design that clearly says "Do not disturb!". The armchair is equipped with integrated speakers and 3.5 mm Mini Jack connection and cable. Simply connect to a stereo, iPad/tablet, computer or any other audio source.

Hight-adjustable tablet holder is available as an accessory.