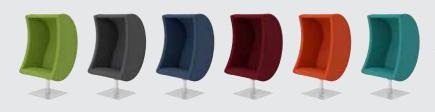

# CHOOSE FROM MANY DIFFERENT COLORS

#### **FAME**

Available in 60 futuristic and dynamic colours reflecting elegance and energy. Firm, simple and classic texture made of 95% New Zealand wool from Gabriel.

### STEP MELANGE

Available in 54 fantastic and well-balanced nuances with delicate melange effects. Made of strong polyester Trevira CS fabric from Gabriel.

Find our large selection of colors and an installation video on our website: www.wearelibrarypeople.com