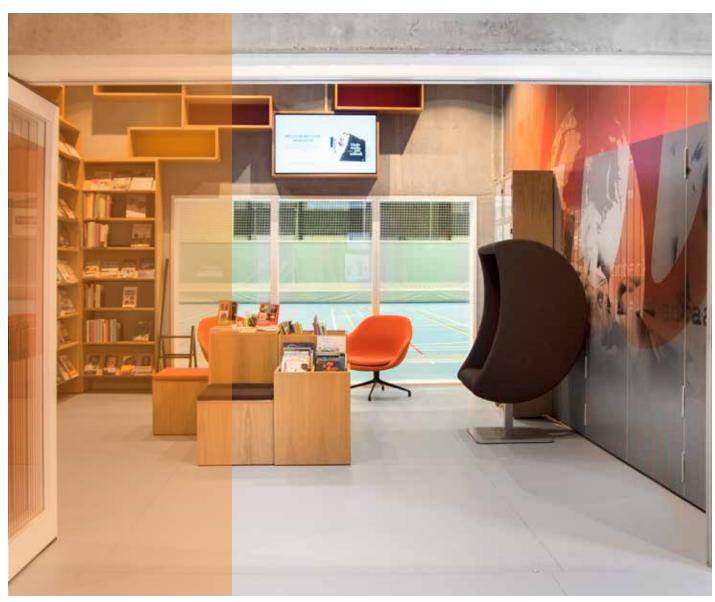

## & TABLET HOLDER

DESIGN MÅRTEN CYRÉN AND BERTIL HARSTRÖM

For active listening and relaxation

Listen to an audio book or to music (or simply enjoy the silence). You don't need any headphones; the audio is just there. An audio/chair combination with a design that clearly says "Do not disturb!". The armchair is equipped with integrated speakers and 3.5 mm Mini Jack connection and cable. Simply connect to a stereo, iPad/tablet, computer or any other audio source.

Hight-adjustable tablet holder is available as an accessory.