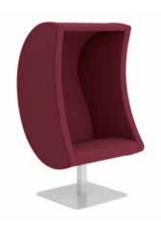

# LUNA SOUND CHAIR

& TABLET HOLDER

# LUNA SOUND CHAIR

## & TABLET HOLDER

DESIGN MÅRTEN CYRÉN AND BERTIL HARSTRÖM

For active listening and relaxation

Listen to an audio book or to music (or simply enjoy the silence). You don't need any headphones; the audio is just there. An audio/chair combination with a design that clearly says "Do not disturb!". The armchair is equipped with integrated speakers and 3.5 mm Mini Jack connection and cable. Simply connect to a stereo, iPad/tablet, computer or any other audio source.